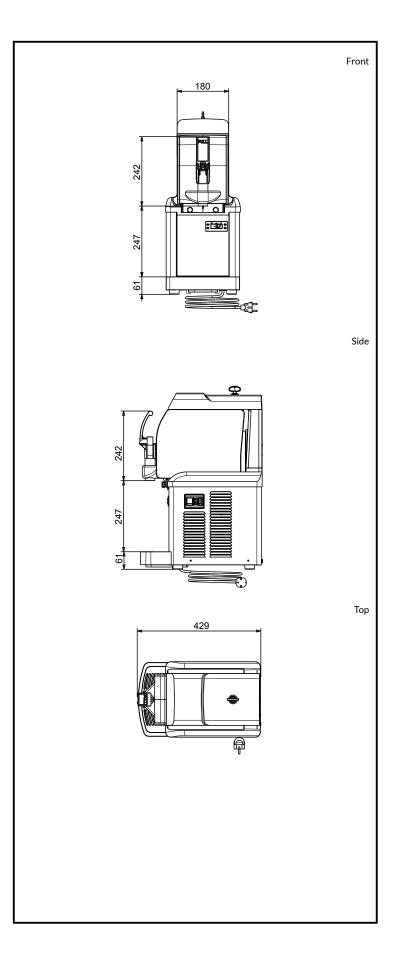

# **Key Information:**

Number of bowls: 1

Control board: Mechanical

Cooling system: AIR Bowl's capacity: 1.3 gal Dimensions, Width: 16 13/16" Dimensions, Depth: 10 5/16" Dimensions, Height: 24 1/16" Net weight: 62 lb