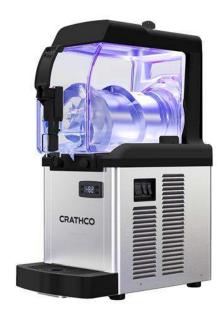

# Ref562502 (SP1NB)

SP1 Granita UV/LED, (1) 1.3 gallon (5 L) bowl, black finish,UV LED bowl lights - Refrigerant R449A

### **General Features**

SP1 Granita UV/LED, (1) 1.3 gallon (5 L) capacity, black finish(1) 1.3 gallon (5 L) capacity, black finish - Refrigerant R449A. One compact countertop machine creates both chilled beverages like frozen cocktails, slushies, milkshakes and other frozen drinks. Functions with both water and milk bases or with ready-to-use products to create delicious chilled treats. Easy to clean and user-friendly. The SP UV is the first compact slush machine that has a UV LED light system which sanitized the product as well as the bowl ensuring the quality of the product. This is the perfect solution for restaurants, cafeterias, coffee shops, bars and hotels. The patented Hybrid Texture Control maintains the product temperature from full bowl to empty ensuring the consistency of the product from first to last serving.